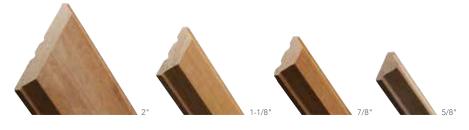

#### The Perfect Grille

Personalize your home with windows featuring a selection of bar widths and profiles, as well as traditional grille patterns and custom designs. For even greater **creativity and design** flexibility, most grilles can be manufactured from Weather Shield's custom wood interiors collection.

#### **Custom Grille Pattern Options**

PRAIRIE

SAVANNAH

SILHOUETTE

NEWPORT

#### A Variety of Options

Choose from a selection of grille patterns and custom designs to achieve the perfect look from your home. We offer a **variety of bar widths and profiles**, and most grilles can be further personalized with Weather Shield's custom wood interiors collection.