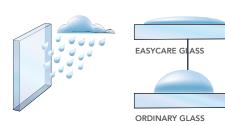

#### Let Your Windows Work For You

Take advantage of **EasyCare Glass** — glazed with an invisible, permanent coating that resists dirt and causes water to "sheet off" rather than cling to the glass surface. As a result, water spreads and evaporates quickly to reduce spotting and make cleaning easy and quick.