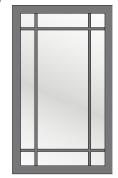

# VERSATILE OPERATION, CLASSIC DESIGN

Our Signature Series double hung windows boast innovative design and increased comfort in every state-of-the-art element. With two operating sash, these windows can be raised from the bottom and lowered from the top to maximize ventilation, in addition to tilting in for cleaning.

#### The Beauty is in the Details

The **rigid integral nailing fin** makes installation simple and provides more durability than flimsy snap-in or fold-out fins found with other windows.

Butt jointed cladding accurately mimics traditional wood windows for a familiar aesthetic.

The 3-1/2" bottom rail creates clean lines and ideal architectural proportions.

Durable and virtually maintenance-free, **extruded aluminum exteriors** stand up to the harshest elements, resisting dents, dings and scratches with rot-resistant composition.