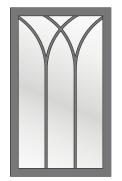

# SHAPE YOUR WORLD

Build character into your home with specialty shapes from our line of direct set windows. In this unique construction, glass panes are glazed directly into the frame, inviting in more daylight and enhancing your freedom to experiment with shape, style and size. Choose from graceful arches, dramatic angles and bold geometry to create your ideal aesthetic.

#### Creativity Knows No Bounds

Contemporary sleek design provides abundant light in any room, as the glass is directly glazed into the frames of our specialty shape windows. The **simulated sash** option gives the appearance of a true sash window with the performance of a direct set, stationary option.