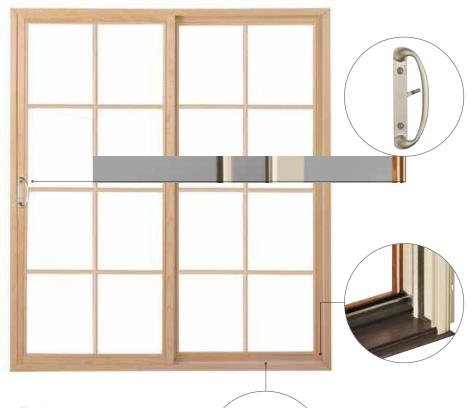

#### Trustworthy And Tasteful

The Signature Series sliding patio door handle complements the most sophisticated styles, while providing top-of-the-line functionality. Meanwhile, all metal components and a two-point locking mechanism secure the door, ensuring long-lasting safety and security.

#### **Effortless Operation**

Our signature rollers are engineered for smooth, silent **operation** every time — because they carry more than doors, they carry our reputation.