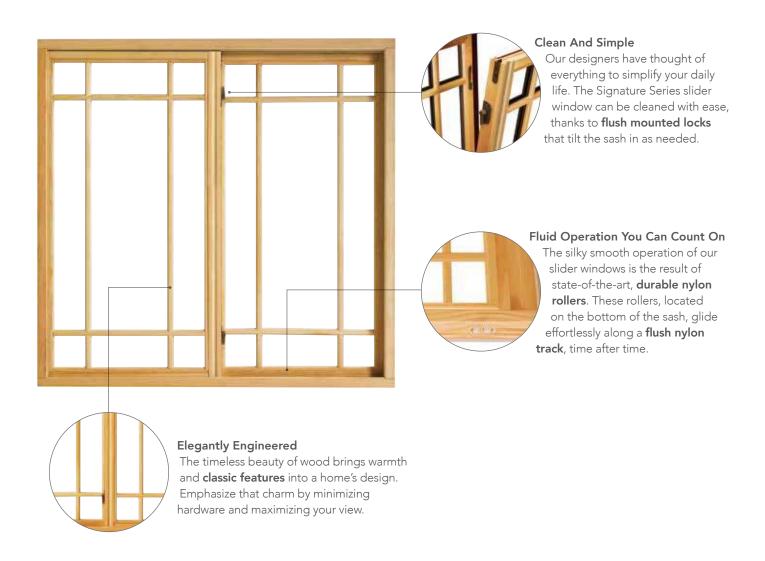

# PANORAMIC BEAUTY

Frame your world with our Signature Series slider window. The expansive configurations capture a wide-angle view of the great outdoors, while the design conserves space with sleek subtlety. The slider window also easily glides open — keeping the outside world at your fingertips.

#### **Customizable Combinations**

Personalize your space by choosing from numerous options, completely tailored to your tastes and needs. Slider windows can be structured with end vents, in double or triple configurations, to achieve any desired goal — like letting in more natural light and fresh air to ensure you feel perfectly at home.