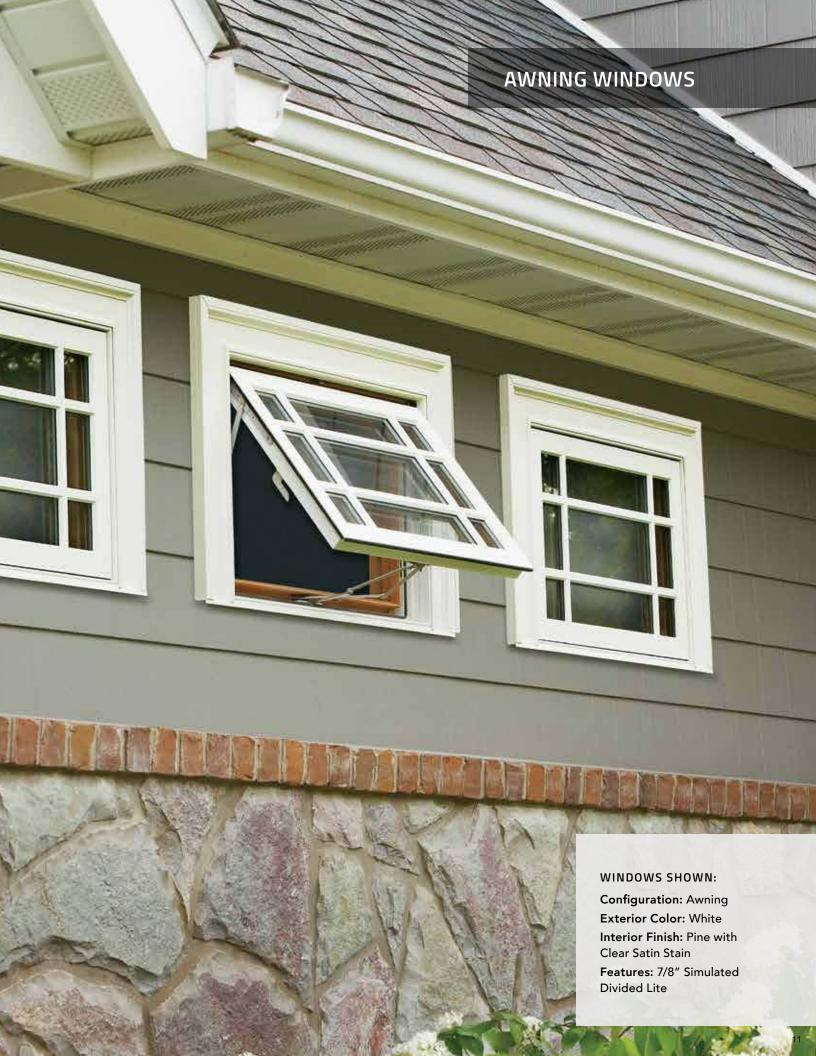

# **AESTHETICS AND AIRFLOW**

With their classic appeal and unbeatable functionality, awning windows create the look you want while granting you ultimate control. The top hinge allows windows to swing up and out, so you can manage ventilation and maximize the view.

#### Low Maintenance Exterior

The aluminum-clad exterior **stands up to years of exposure** in the harshest environments. These windows will not rot and require little upkeep.

#### **All-Weather Ventilation**

Our awning windows give you **greater control over airflow**. Even when open, they keep rainwater out.

#### WINDOWS SHOWN:

Configuration: Direct Set Exterior Color: White Interior Finish: Prefinished

White on Pine

Features: 7/8" Simulated

Divided Lite