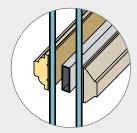

#### Framed With You in Mind

Our concealed pin system allows the **perimeter grille frame** to snap securely in and out of place. As a result, the interior grille frame is effortlessly removed as needed.