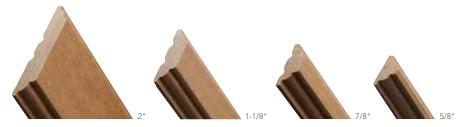

#### The Perfect Grille

Personalize your home with windows featuring a selection of bar widths and profiles, as well as traditional grille patterns and custom designs. For even greater **creativity and design** flexibility, most grilles can be manufactured from Weather Shield's custom wood interiors collection.

#### A Variety of Options

Choose from a selection of grille patterns and custom designs to achieve the perfect look from your home. We offer a **variety of bar widths and profiles**, and most grilles can be further personalized with Weather Shield's custom wood interiors collection.