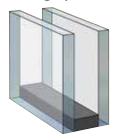

#### A Difference You Can Feel

Weather Shield's **Real Warm-Edge spacer** takes window efficiency to unparalleled heights. With no metal to transfer temperatures, glass is thermally effective — reducing condensation and frost build-up. This state-of-the-art system is standard on all Weather Shield insulated glass.

#### Upgrade to a shadow-line Real Warm-Edge Spacer

for a darker, seamless look. This is best used with dark color exteriors.