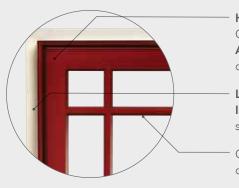

#### The Beauty is in the Details

The **rigid integral nailing fin** makes installation simple and provides more durability than flimsy snap-in or fold-out fins found with other windows.

Butt jointed cladding accurately mimics traditional wood windows for a familiar aesthetic.

The 3-1/2" bottom rail creates clean lines and ideal architectural proportions.

Durable and virtually maintenance-free, **extruded aluminum exteriors** stand up to the harshest elements, resisting dents, dings and scratches with rot-resistant composition.