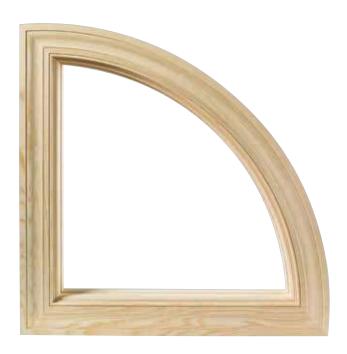

# SHAPE YOUR WORLD

Build character into your home with specialty shapes from our line of direct set windows. In this unique construction, glass panes are glazed directly into the frame, inviting in more daylight and enhancing your freedom to experiment with shape, style and size. Choose from graceful arches, dramatic angles and bold geometry to create your ideal aesthetic.

#### Creativity Knows No Bounds

Contemporary sleek design provides abundant light in any room, as the glass is directly glazed into the frames of our specialty shape windows. The **simulated sash** option gives the appearance of a true sash window with the performance of a direct set, stationary option.

HALF CIRCLE

CIRCLE

WITHLEGS

QUARTER **EYERROW** 

TRIANGLE, LEET/RIGHT

OCTAGON

# **SPECIALTY SHAPE WINDOWS**