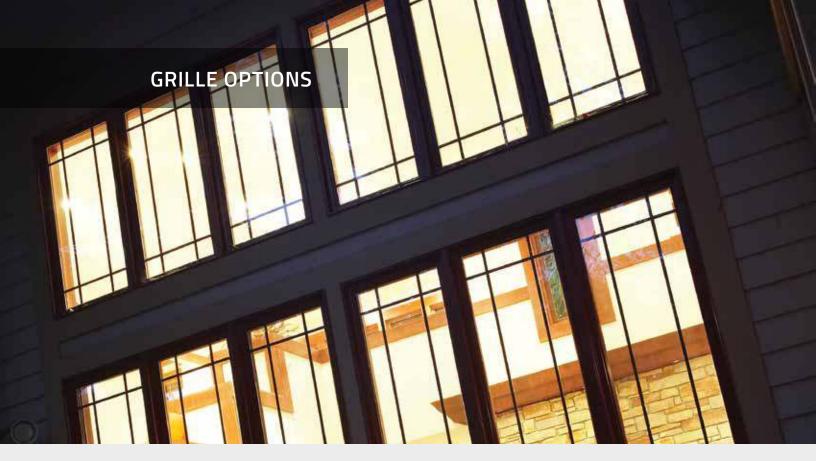

# REFLECTIONS OF QUALITY

Whether complementing the design of your home or elevating the view, our wide array of glass and grille offerings brings your distinctive vision to life without sacrificing energy efficiency. Choose among innovative energy-saving options and enjoy a lifetime of reduced energy bills.

#### The Perfect Grille

Personalize your home with windows featuring a selection of bar widths and profiles, as well as traditional grille patterns and custom designs. For even greater **creativity and design** flexibility, most grilles can be manufactured from Weather Shield's custom wood interiors collection.