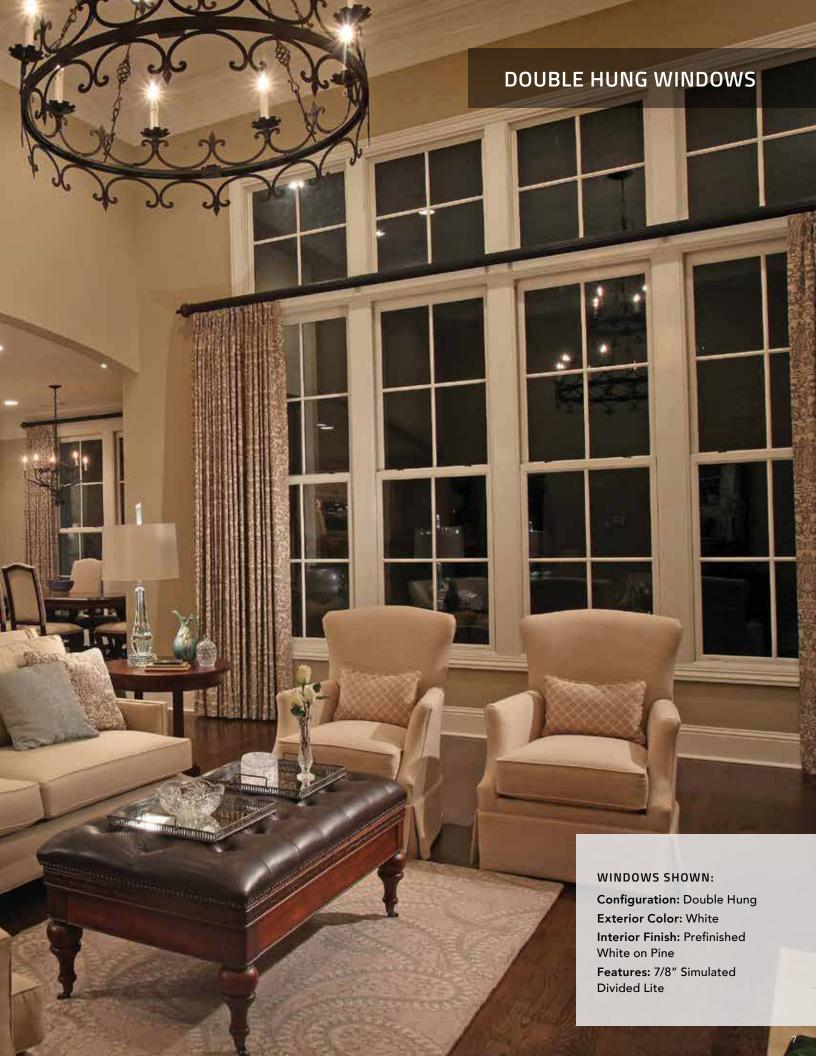

# VERSATILE OPERATION, CLASSIC DESIGN

Our Signature Series double hung windows boast innovative design and increased comfort in every state-of-the-art element. With two operating sash, these windows can be raised from the bottom and lowered from the top to maximize ventilation, in addition to tilting in for cleaning.

#### The Beauty is in the Details

The **rigid integral nailing fin** makes installation simple and provides more durability than flimsy snap-in or fold-out fins found with other windows.

Butt jointed cladding accurately mimics traditional wood windows for a familiar aesthetic.

The 3-1/2" bottom rail creates clean lines and ideal architectural proportions.

Durable and virtually maintenance-free, **extruded aluminum exteriors** stand up to the harshest elements, resisting dents, dings and scratches with rot-resistant composition.