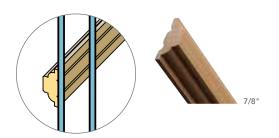

### A Clear Perspective

Our airspace grilles seal sculpted or flat aluminum grille bars between two panes of glass so your windows are a breeze to clean and maintain — without compromising quality or aesthetics.

11/16" SCULPTURED

5/8" FLAT