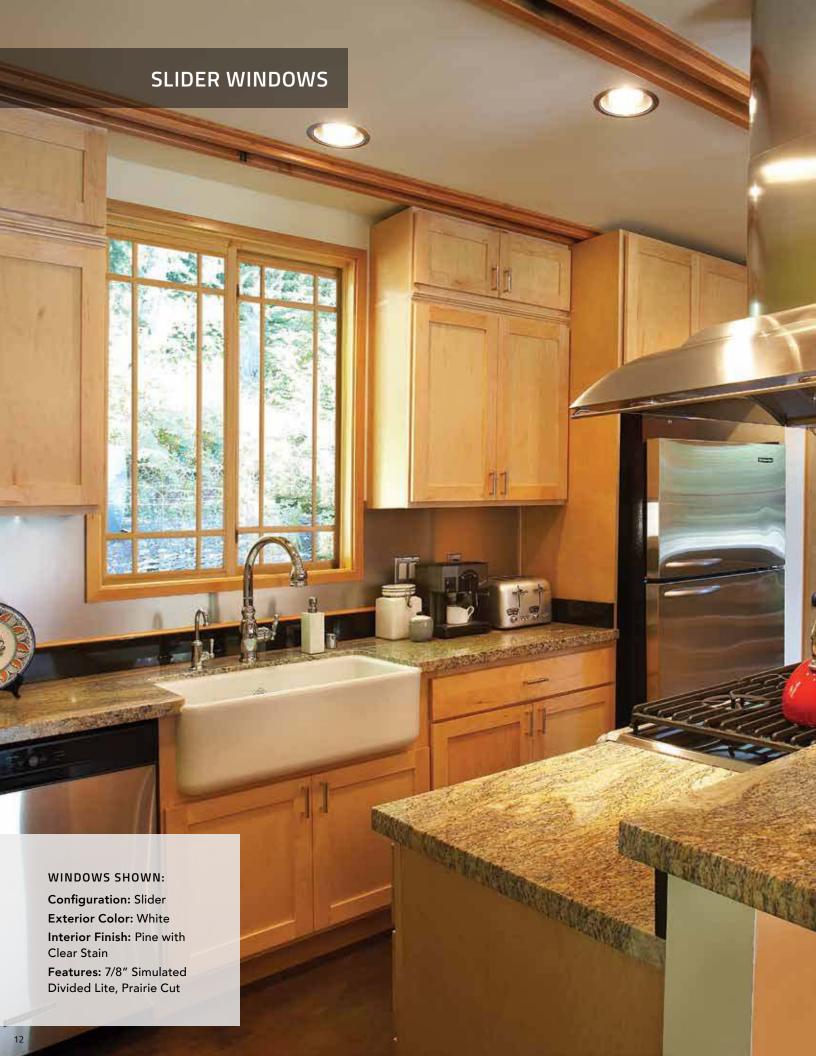

# PANORAMIC BEAUTY

Frame your world with our Signature Series slider window. The expansive configurations capture a wide-angle view of the great outdoors, while the design conserves space with sleek subtlety. The slider window also easily glides open — keeping the outside world at your fingertips.

#### **Customizable Combinations**

Personalize your space by choosing from numerous options, completely tailored to your tastes and needs. Slider windows can be structured with end vents, in double or triple configurations, to achieve any desired goal — like letting in more natural light and fresh air to ensure you feel perfectly at home.

#### WINDOWS SHOWN:

Configuration: Direct Set Exterior Color: White Interior Finish: Prefinished

White on Pine

Features: 7/8" Simulated

Divided Lite