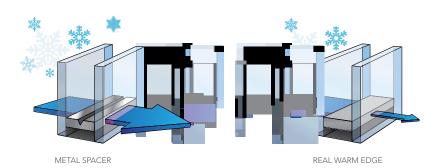

#### A Difference You Can Feel

Weather Shield's **Real Warm-Edge spacer** takes window efficiency to unparalleled heights. With no metal to transfer temperatures, glass is thermally effective — reducing condensation and frost build-up. This state-of-the-art system is standard on all Weather Shield insulated glass.

#### Upgrade to a shadow-line Real Warm-Edge Spacer

for a darker, seamless look. This is best used with dark color exteriors.