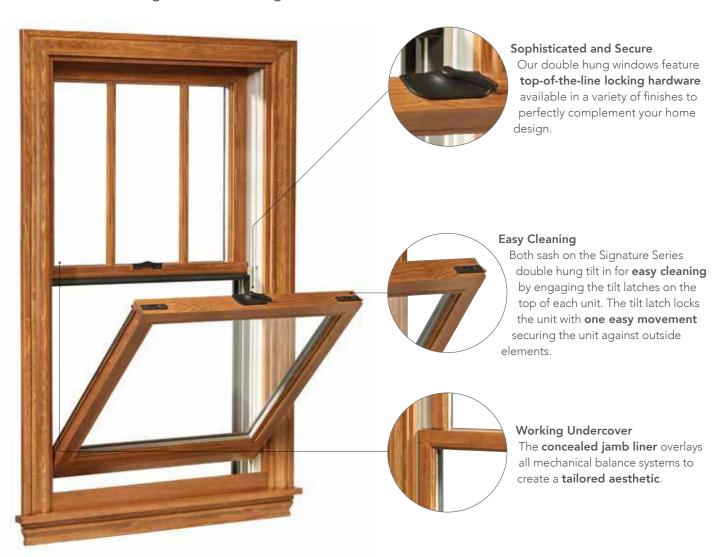

# VERSATILE OPERATION, CLASSIC DESIGN

Our Signature Series double hung windows boast innovative design and increased comfort in every state-of-the-art element. With two operating sash, these windows can be raised from the bottom and lowered from the top to maximize ventilation, in addition to tilting in for cleaning.

#### The Beauty is in the Details

The **rigid integral nailing fin** makes installation simple and provides more durability than flimsy snap-in or fold-out fins found with other windows.

Butt jointed cladding accurately mimics traditional wood windows for a familiar aesthetic.

The 3-1/2" bottom rail creates clean lines and ideal architectural proportions.

Durable and virtually maintenance-free, **extruded aluminum exteriors** stand up to the harshest elements, resisting dents, dings and scratches with rot-resistant composition.