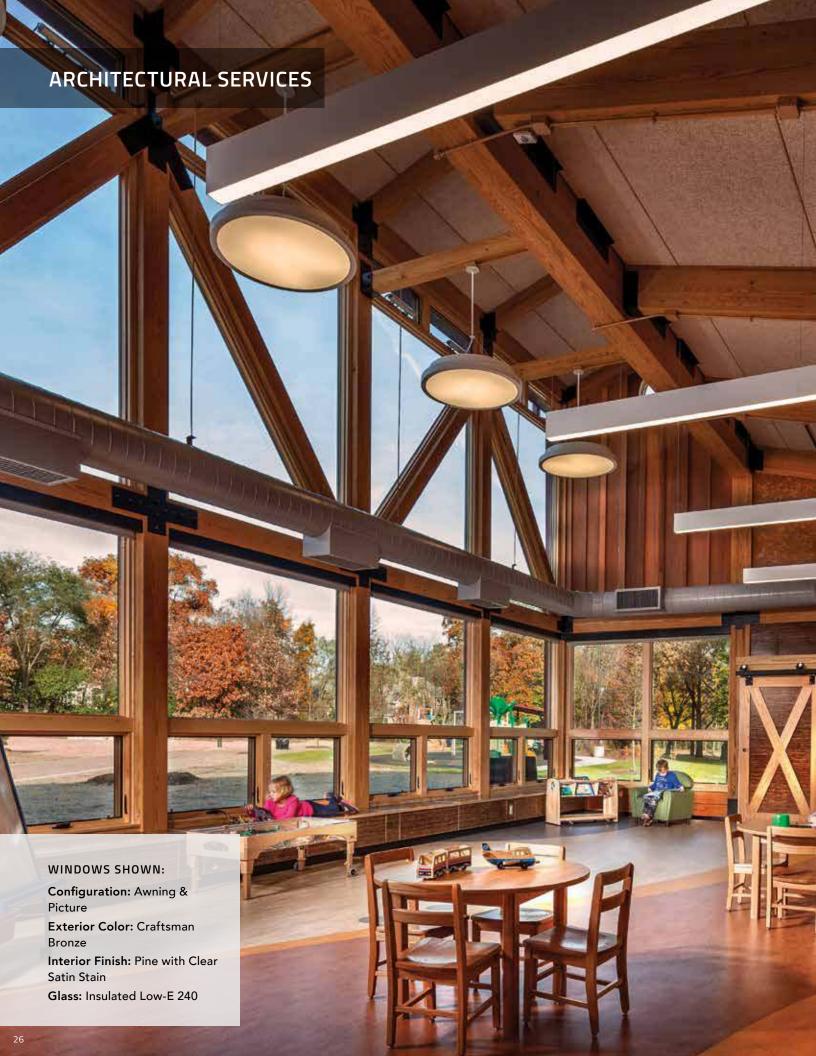

# ARCHITECTURAL SERVICES

Weather Shield's architectural team is here to help you solve your design challenges. Whether you're dealing with the requirements of an historic renovation, designing a one-of-a-kind configuration or facing stringent structural or thermal demands, we're ready, willing and able to help you get it right.