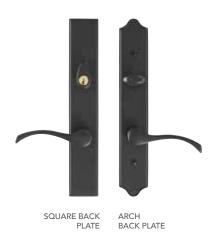

#### Safe and Secure

Place your confidence in our sliding patio doors, which feature a two- or three-point locking system for added security.

SQUARE BACK PLATE

FRENCH SLIDING PATIO DOOR

THREE-POINT LOCKING SYSTEM

BACK PLATE

SLIDING PATIO DOOR

THREE-POINT LOCKING SYSTEM

SLIDING PATIO DOOR TWO-POINT LOCKING SYSTEM