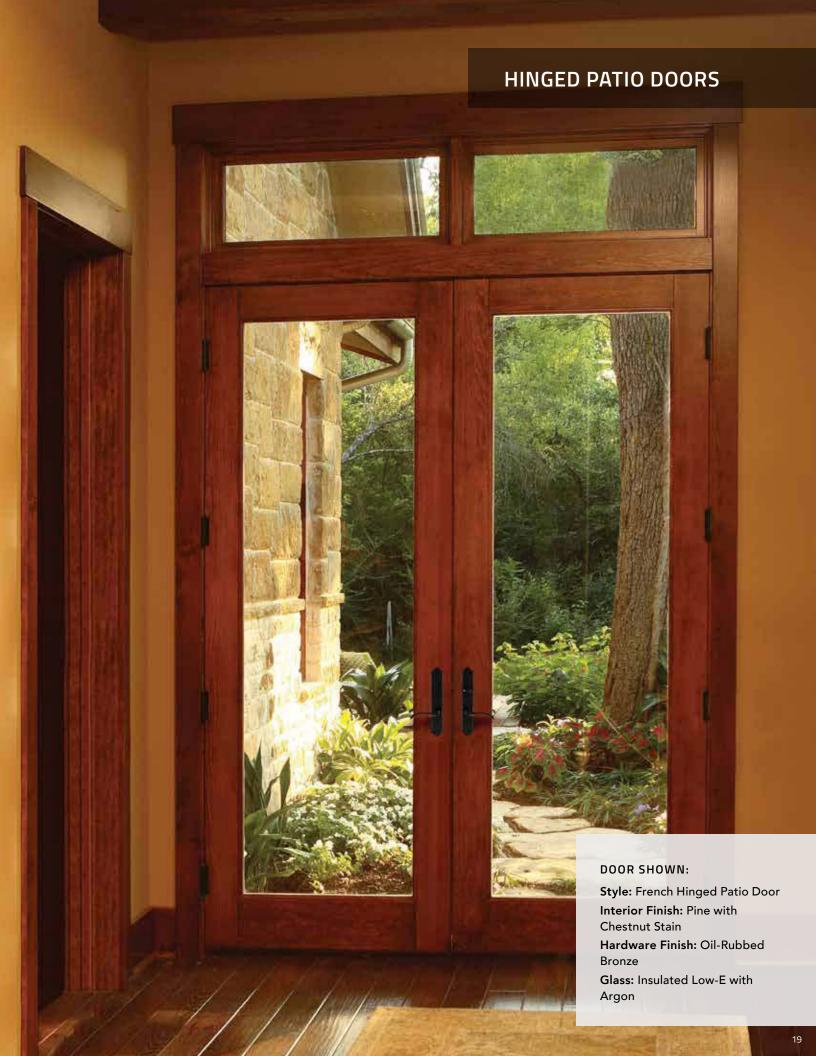

# A TIMELESS STATEMENT PIECE

Make your grand entrance with the Signature Series hinged patio door. Clean architectural lines and classic French operation contribute to the traditional design and welcome in an abundance of daylight. Multiple sizes, shapes and optional direct-set combinations make the possibilities endless.

#### Keep Your Options Open

These doors are available in **one-wide or two-wide French door configurations**, as well as center-hinged options. Inswing or outswing door operations can accommodate any room arrangement, so the design of your home maximizes your space perfectly.