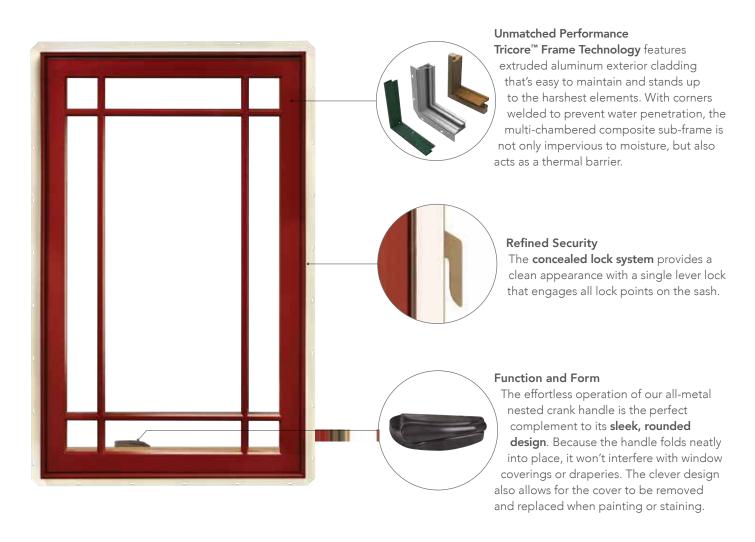

# DESIGNED WITH ELEGANCE

With a unique design that features a side-hinge and a hand crank to open, our casement windows offer the perfect blend of aesthetic appeal and ease of use. Crafted using our Tricore™ Frame Technology, casement windows provide exceptional energy efficiency and come in finish options to perfect the look of your home.

#### **High Quality Exteriors**

Our aluminum exterior-clad wood products feature **commercial-grade premium AAMA 2605 paint** that resists fading and chalking. Extruded aluminum resists dents, dings and scratches and is backed by Weather Shield's 20-year limited warranty.

#### **Lasting Design**

**Integral nailing fins** increase stability and help seal the unit to the structure, providing superior performance and durability.

Genuine **solid wood interiors** can be factory finished and come ready to be stained or painted.