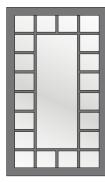

# PANORAMIC BEAUTY

Frame your world with our Signature Series slider window. The expansive configurations capture a wide-angle view of the great outdoors, while the design conserves space with sleek subtlety. The slider window also easily glides open — keeping the outside world at your fingertips.

#### **Customizable Combinations**

Personalize your space by choosing from numerous options, completely tailored to your tastes and needs. Slider windows can be structured with end vents, in double or triple configurations, to achieve any desired goal — like letting in more natural light and fresh air to ensure you feel perfectly at home.

FOUAL LITE

END VENT

END VENT (EQUAL LITE)