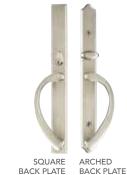

#### Safe and Secure

Place your confidence in our sliding patio doors, which feature a two- or three-point locking system for added security.

SQUARE BACK PLATE

FRENCH SLIDING PATIO DOOR

THREE-POINT LOCKING SYSTEM

BACK PLATE

SLIDING PATIO DOOR

THREE-POINT LOCKING SYSTEM

SLIDING PATIO DOOR TWO-POINT LOCKING SYSTEM