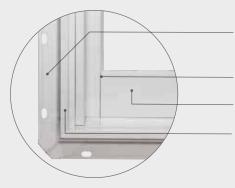

#### The Beauty is in the Details

The **rigid integral nailing fin** makes installation simple and provides more durability than flimsy snap-in or fold-out fins found with other windows.

Butt jointed cladding accurately mimics traditional wood windows for a familiar aesthetic.

The 3-1/2" bottom rail creates clean lines and ideal architectural proportions.

Durable and virtually maintenance-free, **extruded aluminum exteriors** stand up to the harshest elements, resisting dents, dings and scratches with rot-resistant composition.