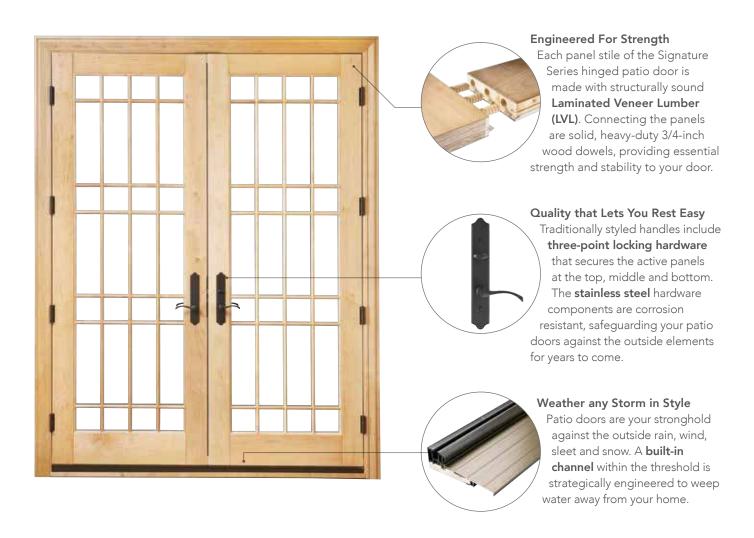

# A TIMELESS STATEMENT PIECE

Make your grand entrance with the Signature Series hinged patio door. Clean architectural lines and classic French operation contribute to the traditional design and welcome in an abundance of daylight. Multiple sizes, shapes and optional direct-set combinations make the possibilities endless.

#### Keep Your Options Open

These doors are available in **one-wide or two-wide French door configurations**, as well as center-hinged options. Inswing or outswing door operations can accommodate any room arrangement, so the design of your home maximizes your space perfectly.

#### **Superior Security**

All hinged patio door hardware comes standard with a three-point locking system for added security and peace of mind.