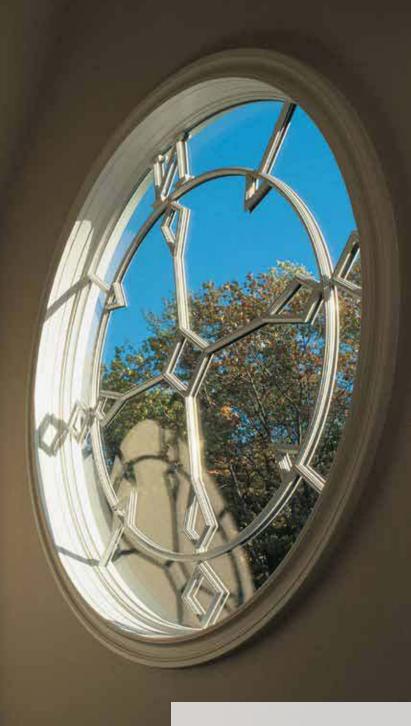

# SHAPE YOUR WORLD

Build character into your home with specialty shapes from our line of direct set windows. In this unique construction, glass panes are glazed directly into the frame, inviting in more daylight and enhancing your freedom to experiment with shape, style and size. Choose from graceful arches, dramatic angles and bold geometry to create your ideal aesthetic.

#### Creativity Knows No Bounds

Contemporary sleek design provides abundant light in any room, as the glass is directly glazed into the frames of our specialty shape windows. The **simulated sash** option gives the appearance of a true sash window with the performance of a direct set, stationary option.