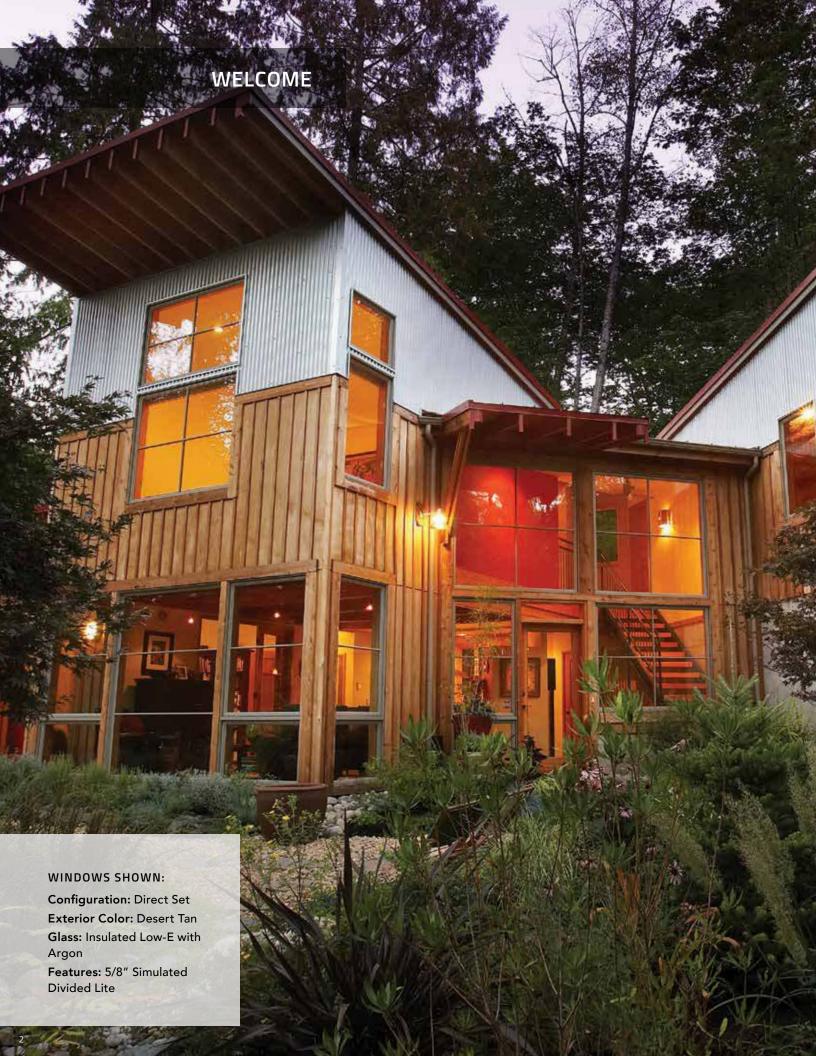

#### WINDOWS SHOWN:

Configuration: Direct Set Exterior Color: White Interior Finish: Prefinished

White on Pine

Features: 7/8" Simulated

Divided Lite