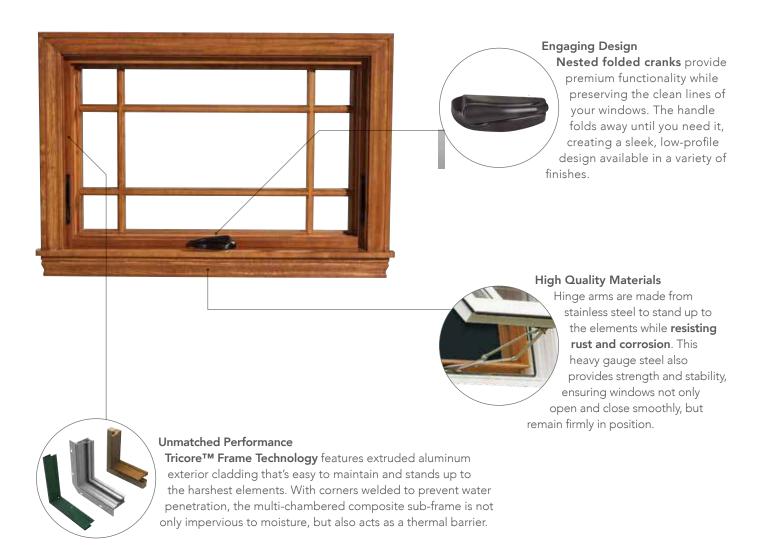

# DESIGNED WITH ELEGANCE

With a unique design that features a side-hinge and a hand crank to open, our casement windows offer the perfect blend of aesthetic appeal and ease of use. Crafted using our Tricore™ Frame Technology, casement windows provide exceptional energy efficiency and come in finish options to perfect the look of your home.

#### **High Quality Exteriors**

Our aluminum exterior-clad wood products feature **commercial-grade premium AAMA 2605 paint** that resists fading and chalking. Extruded aluminum resists dents, dings and scratches and is backed by Weather Shield's 20-year limited warranty.

#### **Lasting Design**

**Integral nailing fins** increase stability and help seal the unit to the structure, providing superior performance and durability.

Genuine **solid wood interiors** can be factory finished and come ready to be stained or painted.