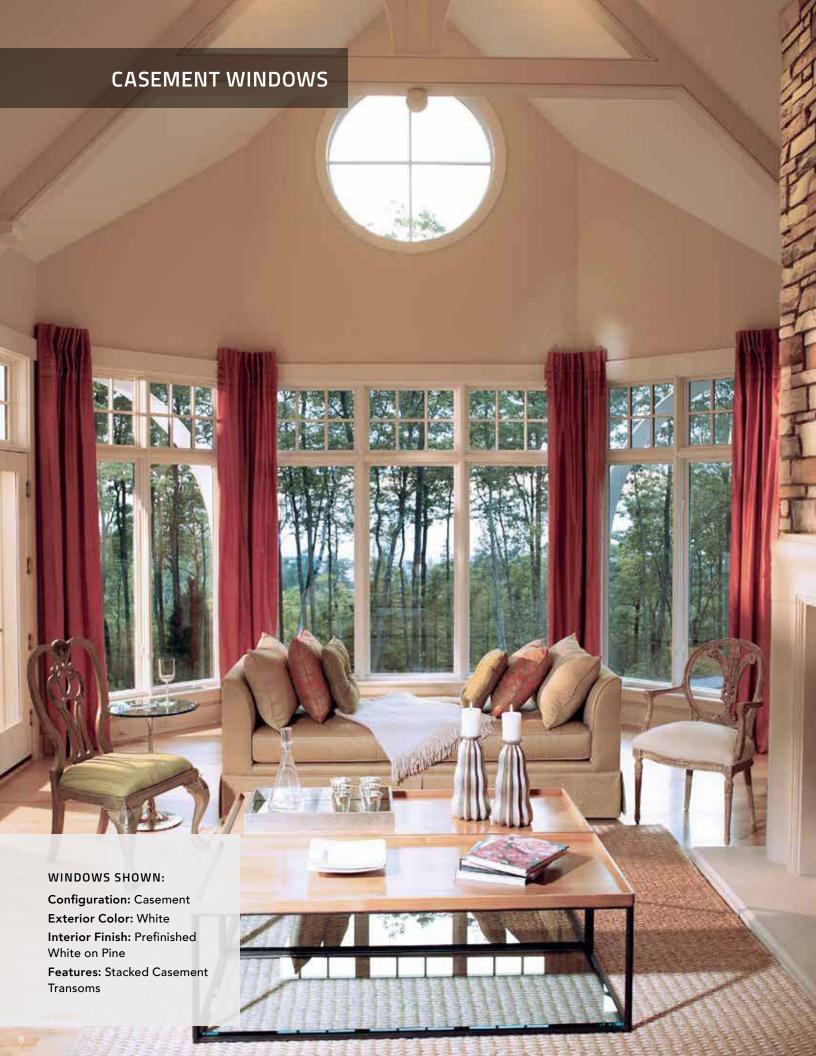

# DESIGNED WITH ELEGANCE

With a unique design that features a side-hinge and a hand crank to open, our casement windows offer the perfect blend of aesthetic appeal and ease of use. Crafted using our Tricore™ Frame Technology, casement windows provide exceptional energy efficiency and come in finish options to perfect the look of your home.

#### **High Quality Exteriors**

Our aluminum exterior-clad wood products feature **commercial-grade premium AAMA 2605 paint** that resists fading and chalking. Extruded aluminum resists dents, dings and scratches and is backed by Weather Shield's 20-year limited warranty.

#### **Lasting Design**

**Integral nailing fins** increase stability and help seal the unit to the structure, providing superior performance and durability.

Genuine **solid wood interiors** can be factory finished and come ready to be stained or painted.