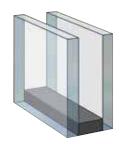

#### A Difference You Can Feel

Weather Shield's **Real Warm-Edge spacer** takes window efficiency to unparalleled heights. With no metal to transfer temperatures, glass is thermally effective — reducing condensation and frost build-up. This state-of-the-art system is standard on all Weather Shield insulated glass.

#### Upgrade to a shadow-line Real Warm-Edge Spacer

for a darker, seamless look. This is best used with dark color exteriors.