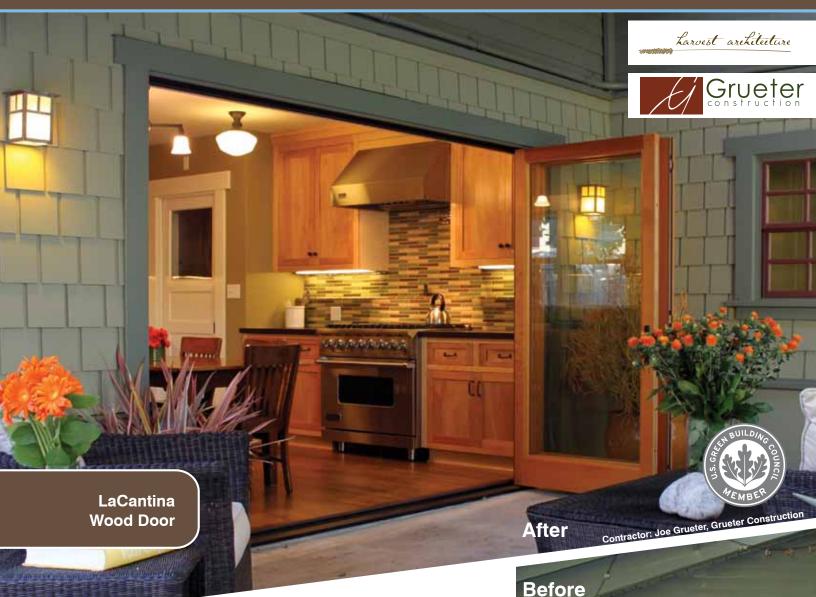

## HARRISON HOME SOUTHERN CALIFORNIA

A 1916 Craftsman historic home kitchen remodel that offered up a few challenges in the process. Their goal was to keep the integrity of the home, all while giving functionality and light to the space. In the design process, the doors became a main focus for the entire room. The Harrison's wanted to blur the distinction between indoors and outdoors, a nod to the family's Japanese heritage. LaCantina Doors all wood series were used to accomplish this.

"To be honest, these doors were such an important aspect of the design, we didn't want to compromise on quality. We wanted to get the very best doors possible, even if that meant paying a higher price. And in every category, LaCantina Doors was the best." Greg Harrison