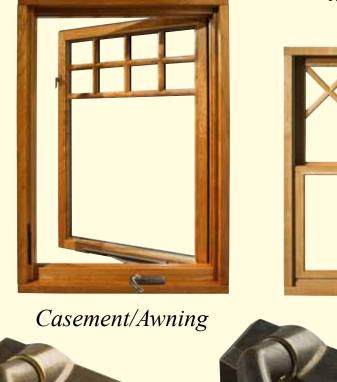

Our new Rustic Hardware is available in light or dark bronze on our aluminum clad wood and all-wood lines. It's interchangeable with our current standard hardware line, except on our double hung windows.

Two color options: Light Bronze and Dark Bronze.

**Optional Sash Lifts** 