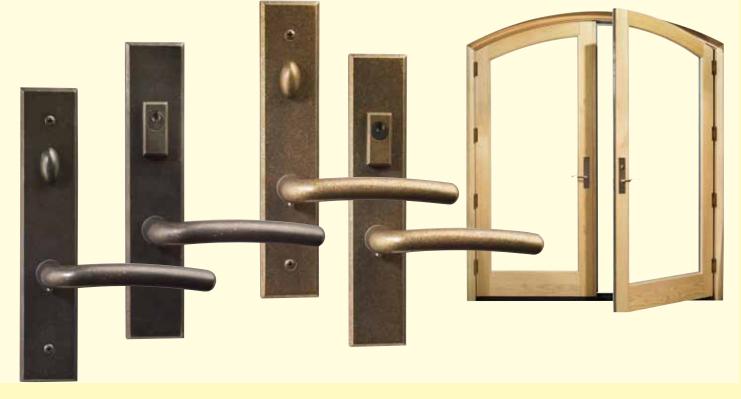

Introducing Hurd Rustic Hardware. Built by Truth<sup>®</sup> and available on Hurd windows and doors, this handsome new line offers authentic distressed appeal, combined with all of today's solid security technology.

Hurd Rustic Hardware was created as a complete family—with each angle, every curve and even those natural-looking distress marks patiently and intentionally designed to achieve artistic perfection. While these new products look great in our photographs, they "feel" even better. Once you've handled our beefy Rustic Hardware, you'll know for certain that we've created the ideal complement to our custom windows.

Our new Rustic Hardware is available in light or dark bronze on our aluminum clad wood and all-wood lines. It's interchangeable with our current standard hardware line, except on our double hung windows.