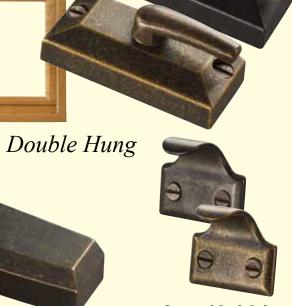

Our new Rustic Hardware is available in light or dark bronze on our aluminum clad wood and all-wood lines. It's interchangeable with our current standard hardware line, except on our double hung windows.

Two color options: Light Bronze and Dark Bronze.

**Optional Sash Lifts** 