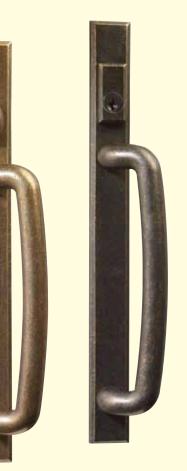

## Rustic Hardware

Exclusively from Hurd, distressed hardware custom designed to complement our products perfectly.

## Introducing new, old world hardware; delightfully dinged, dated & distressed.

How can something so brand spanking new look so old? How can lines this classic create a look that's authentically old world but also contemporary?

Introducing Hurd Rustic Hardware. Built by Truth<sup>®</sup> and available on Hurd windows and doors, this handsome new line offers authentic distressed appeal, combined with all of today's solid security technology.

Hurd Rustic Hardware was created as a complete family—with each angle, every curve and even those natural-looking distress marks patiently and intentionally designed to achieve artistic perfection. While these new products look great in our photographs, they "feel" even better. Once you've handled our beefy Rustic Hardware, you'll know for certain that we've created the ideal complement to our custom windows.

Our new Rustic Hardware is available in light or dark bronze on our aluminum clad wood and all-wood lines. It's interchangeable with our current standard hardware line, except on our double hung windows.

Two color options: Light Bronze and Dark Bronze.

**Optional Sash Lifts** 