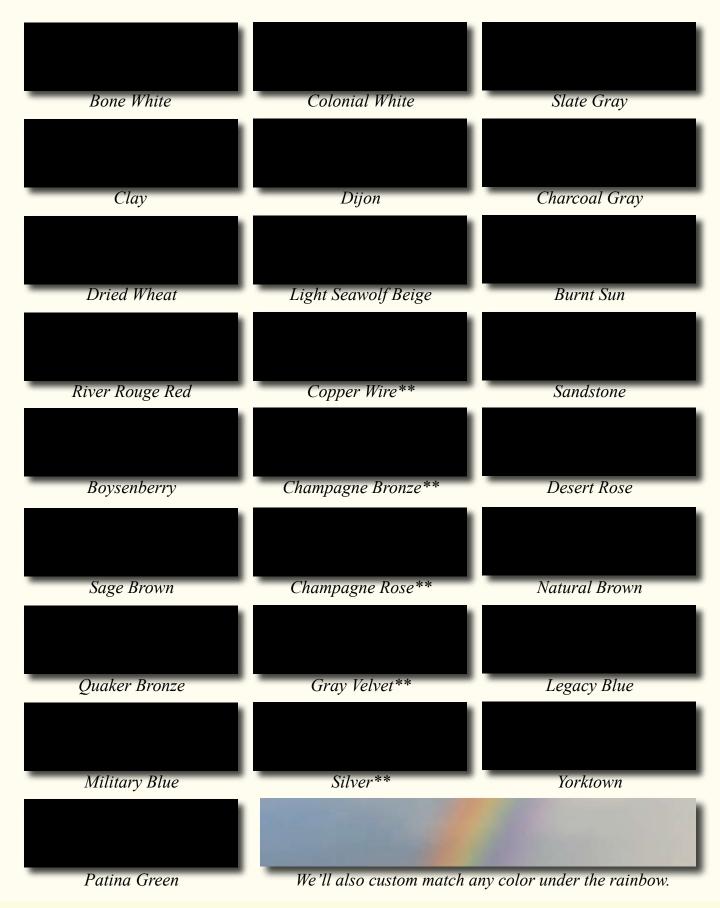

### Find Your Favorite Color.

You'll find some nice surprises in our aluminum cladding colors. First, only Hurd lets you choose from 5 new metal anodized finishes as standard. Second, check out the 5 new mica finishes in our Special Palette. These mica finishes have the flake, depth and shimmer to simulate a metallic finish. Third, all Hurd clad colors meet AAMA 2603 standards. You can also order your cladding to meet commercial grade AAMA 2605 standards—which we recommend for coastal applications due to salt spray and extreme conditions. Fourth, if you don't find the perfect color in this chart, we'll custom match any color you'd like as a special order.

## Standard Colors

Jet Black White Clear Anodize Green Champagne Anodize Bronze Light Bronze Anodize Sand Medium Bronze Anodize' Eggshell

Brick Red

Dark Bronze Anodize

### Special Palette\*

<sup>\*</sup>Longer lead time may apply to some Standard Colors and all Special Palette selections.

\*\*Special Pallette mica finish pricing varies. Available AAMA 2605 only.