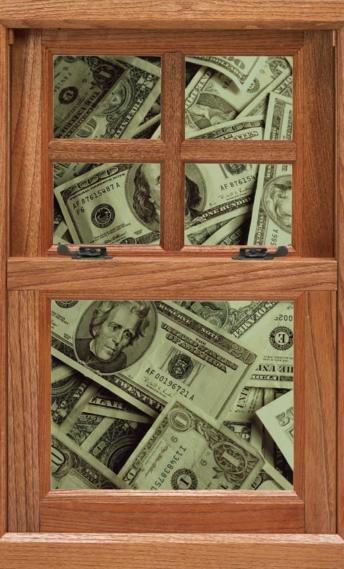

## WINDOW & DOOR REPLACEMENT FACTORY REBATE Save money. Save energy. Live smart.

Homeowners: SAVE UP TO \$550 with the mail-in LIVE SMART FACTORY REBATE when you replace your old windows or patio doors with select Zo•e•shield® glazing options.

#### THREE ways to save money, save energy and LIVE SMART

Save up to \$550 with our Live Smart Factory Rebate when you replace **Save up to approvention of an end of a million and of a milli** 

Save \$25 per window and \$75 per door (up to \$550) when you choose participating products with Zoee-shield® glazing for your replacement or remodeling project. Here's how to qualify:

### THREE ways to save money, save energy and LIVE SMART

Save up to \$550 with our Live Smart Factory Rebate when you replace your old windows or patio doors with select Zo•e•shield® products.